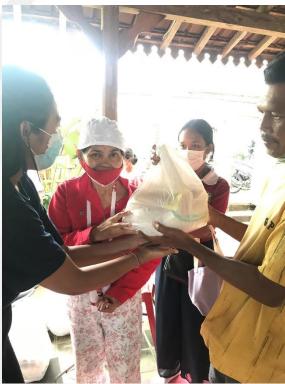

## **COMMUNITY BASED VEHICLE** (POSYANDU) - INTEGRATED **HEALTHCARE CENTER**

Our program also collaborated with community based vehicle ("Posyandu") - Integrated Healthcare Center to help and improve the welfare of the poor and the vurnerable in the community. The team supported the 'Kader Posyandu' (volunteer Health Workers) fWe thank them for their genuine heart and for their help to many needy people.

Our program has also formed a collaboration with the community-based healthcare centers known as "Posyandu" or Integrated Healthcare Centers. This partnership aims to provide assistance and enhance the wellbeing of underprivileged individuals in the community. In particular, our team has extended support to the dedicated volunteers known as 'Kader Posyandu' or volunteer health workers. We express our gratitude to these compassionate volunteers for their genuine dedication and for their invaluable contributions in helping numerous individuals in need. Their selfless efforts have made a significant difference in the lives of many vulnerable community members, and we are honored to have the opportunity to work alongside them in our mission to improve the welfare of the underprivileged.