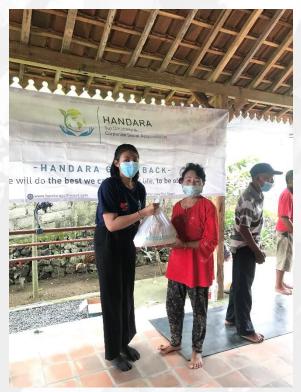

## **COMMUNITY BASED VEHICLE** (POSYANDU) - INTEGRATED **HEALTHCARE CENTER**

Our program also collaborated with community based vehicle ("Posyandu") - Integrated Healthcare Center to help and improve the welfare of the poor and the vurnerable in the community. The team supported the 'Kader Posyandu' (volunteer Health Workers) fWe thank them for their genuine heart and for their help to many needy people.

Our program has also formed a collaboration with the community-based healthcare centers known as "Posyandu" or Integrated Healthcare Centers. This partnership aims to provide assistance and enhance the wellbeing of underprivileged individuals in the community. In particular, our team has extended support to the dedicated volunteers known as 'Kader Posyandu' or volunteer health workers. We express our gratitude to these compassionate volunteers for their genuine dedication and for their invaluable contributions in helping numerous individuals in need. Their selfless efforts have made a significant difference in the lives of many vulnerable community members, and we are honored to have the opportunity to work alongside them in our mission to improve the welfare of the underprivileged.